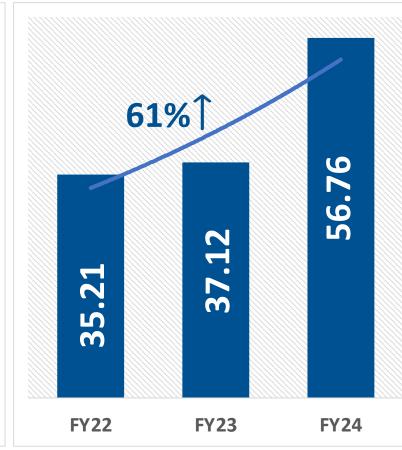

### **PAT CAGR: 84.50%**

**REVENUE** (INR CRORES)

**EBITDA** (INR CRORES)

PAT (INR CRORES)

### Result Highlights

| Particulars (INR CR.)      | FY'24  | FY'23  |
|----------------------------|--------|--------|
| Revenue from Operations    | 169.76 | 140.25 |
| Other Income               | 5.40   | 3.99   |
| Net Income from Operations | 175.16 | 144.24 |
| Total Expenditure          | 118.40 | 107.12 |
| EBITDA                     | 56.76  | 37.12  |
| Depreciation               | 21.55  | 19.11  |
| Profit Before Tax          | 30.26  | 12.82  |
| Tax                        | 8.88   | 4.03   |
| Profit After Tax           | 21.38  | 8.79   |
| Earnings Per Share (Rs.)   | 1.06   | 0.47   |