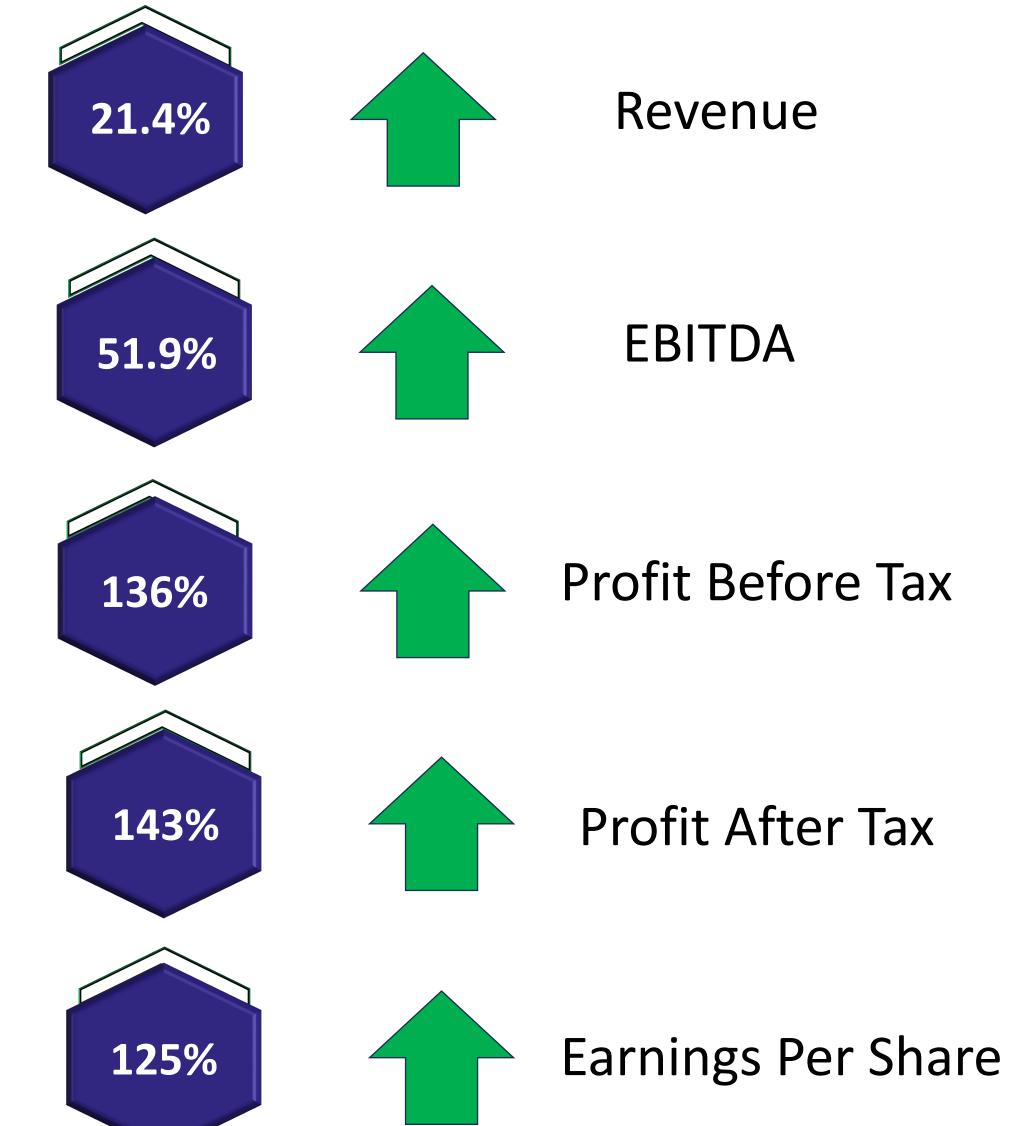

### Result Highlights

| Particulars (INR CR.)      | FY'24  | FY'23  |
|----------------------------|--------|--------|
| Revenue from Operations    | 169.76 | 140.25 |
| Other Income               | 5.40   | 3.99   |
| Net Income from Operations | 175.16 | 144.24 |
| Total Expenditure          | 118.40 | 107.12 |
| EBITDA                     | 56.76  | 37.12  |
| Depreciation               | 21.55  | 19.11  |
| Profit Before Tax          | 30.26  | 12.82  |
| Tax                        | 8.88   | 4.03   |
| Profit After Tax           | 21.38  | 8.79   |
| Earnings Per Share (Rs.)   | 1.06   | 0.47   |

### QUICK HIGHLIGHTS IN COMPARISON TO FY'23