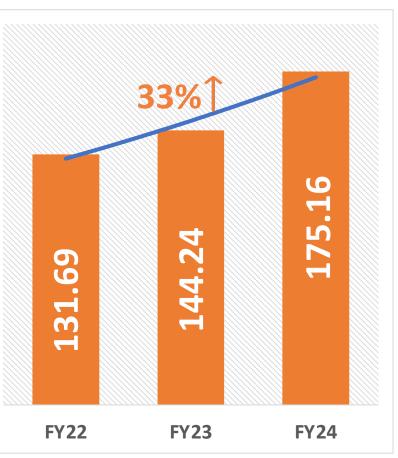

### **PAT CAGR: 84.50%**

**REVENUE** (INR CRORES)

**EBITDA** (INR CRORES)

PAT (INR CRORES)

### Result Highlights

| Particulars (INR CR.)      | FY'24  | FY'23  |
|----------------------------|--------|--------|
| Revenue from Operations    | 169.76 | 140.25 |
| Other Income               | 5.40   | 3.99   |
| Net Income from Operations | 175.16 | 144.24 |
| Total Expenditure          | 118.40 | 107.12 |
| EBITDA                     | 56.76  | 37.12  |
| Depreciation               | 21.55  | 19.11  |
| Profit Before Tax          | 30.26  | 12.82  |
| Tax                        | 8.88   | 4.03   |
| Profit After Tax           | 21.38  | 8.79   |
| Earnings Per Share (Rs.)   | 1.06   | 0.47   |