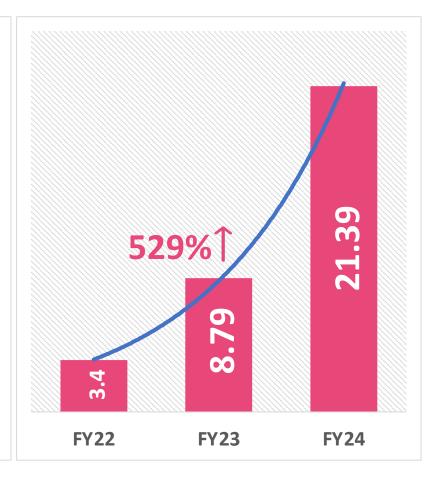

### **PAT CAGR: 84.50%**

**REVENUE** (INR CRORES)

**EBITDA** (INR CRORES)

PAT (INR CRORES)

### Result Highlights

| Particulars (INR CR.)      | FY'24  | FY'23  |
|----------------------------|--------|--------|
| Revenue from Operations    | 169.76 | 140.25 |
| Other Income               | 5.40   | 3.99   |
| Net Income from Operations | 175.16 | 144.24 |
| Total Expenditure          | 118.40 | 107.12 |
| EBITDA                     | 56.76  | 37.12  |
| Depreciation               | 21.55  | 19.11  |
| Profit Before Tax          | 30.26  | 12.82  |
| Tax                        | 8.88   | 4.03   |
| Profit After Tax           | 21.38  | 8.79   |
| Earnings Per Share (Rs.)   | 1.06   | 0.47   |