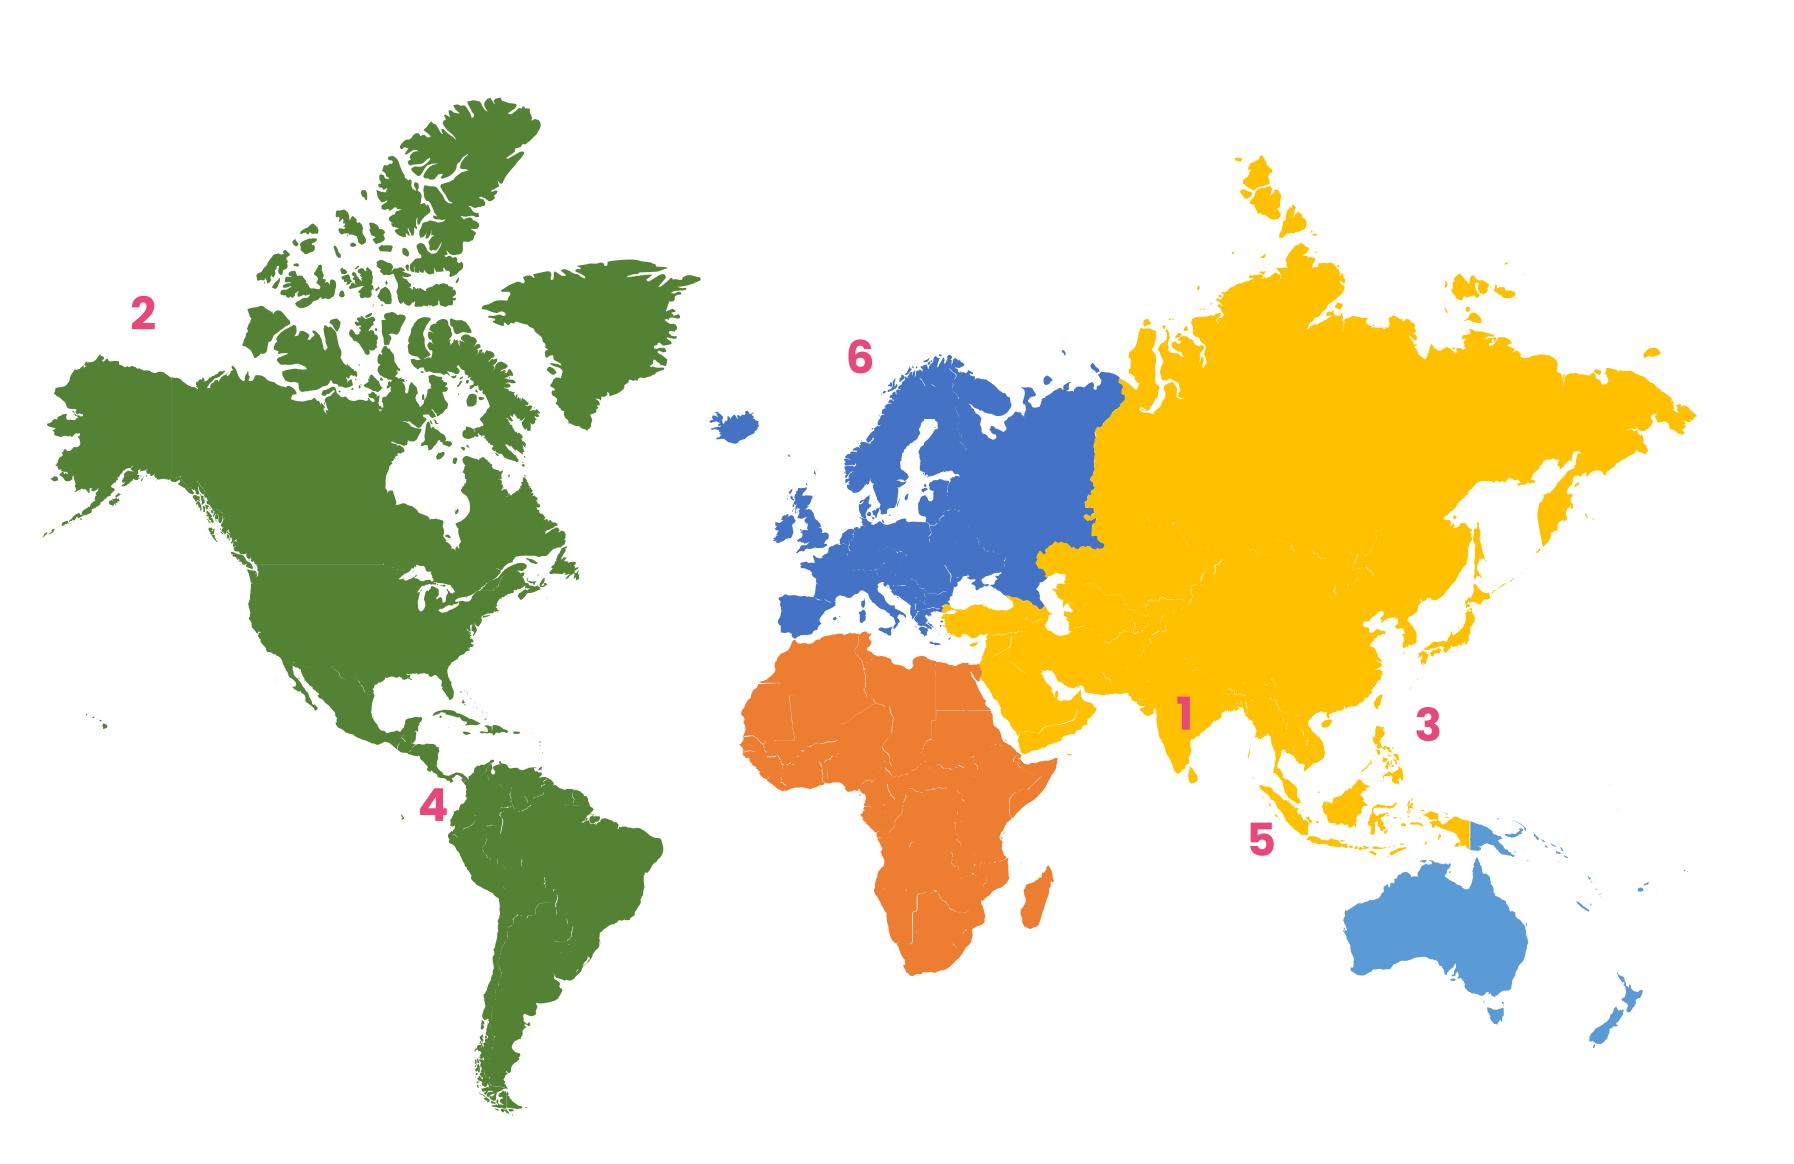

### Our Global Delivery Footprint By FY'27

### 1 - INDIA

MUMBAI, GURGAON, BANGALORE, CHENNAI, PUNE, INDORE

### 2 - USA

CINCINNATI

### 3 – PHILIPPINES (FY'25)

PASIG, DAVAO

### 4 – LATAM (FY'25)

CALI, BOGOTA, BUCARAMANGA, PEREIRA

### 5 – MALAYSIA (FY'26)

**KUALA LUMPUR** 

### 6 – EUROPE (FY'26)