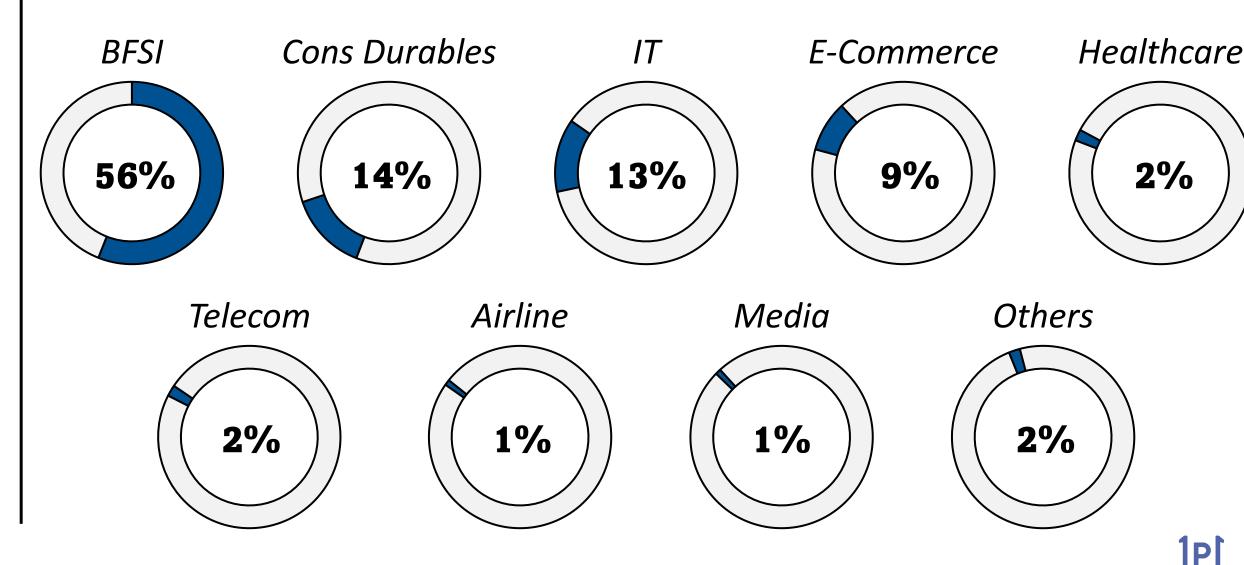

#### **REVENUE SPLIT: INDUSTRY VERTICALS**

#### **CUSTOMERS**

55+ Customers serviced across multiple verticals such as BFSI, E-Commerce, Consumer Durables, FinTech, Healthcare etc.